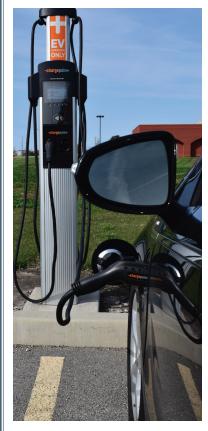

## **INFO AND SPECS**

This electric vehicle charging station is a Level 2 commercial charging station capable of charging 2 vehicles at once. The cost to charge is \$0.20 / kWh and it might take 3-5 hours to add 40 miles of range to a vehicle. The MJM ChargPoint Station is the only listed public use EV charging station within 30 miles.

## There are three ways to start a charging session:

- Tap to charge. With the ChargePoint app installed, you can start a charging session by holding
  your phone over the reader symbol on the station. Make sure you have the app and are signed
  into your account.
  - \* iPhone: In the ChargePoint app, go to Menu, select Account and then Manage Cards. Pick "set it up," add your ChargePoint pass to Apple Wallet and tap your phone on the station to charge.
  - \* Android: Enable NFC, turn your phone screen on and tap your phone on the station to charge.
- Start charging from the app. Choose the station and click the 'Start Charge' button.
- Use your ChargePoint card. Just tap your <u>activated ChargePoint card</u> (make sure to <u>activate</u>
  it) on the card reader symbol on the station.